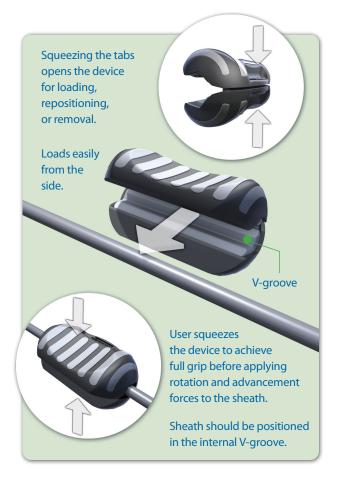

## **Ergonomic Grip**

- Contoured polymer shell with soft over-mold construction designed for comfortable user interface
- Provides mechanical advantage to more easily rotate the body of an associated sheath
- Distributes forces along the sheath body to aid in sheath advancement

## **Easy Side-Loading**

- Loads quickly and easily from the side permitting easy removal or repositioning during procedures
- Stays on the sheath where it is positioned, until the user chooses to move it

## Flexible Sizing

- One size spans a wide range of sheath outer diameters – from 11.9F to 22.5F
- Compatible with all Spectranetics Laser Sheaths and associated outer sheaths